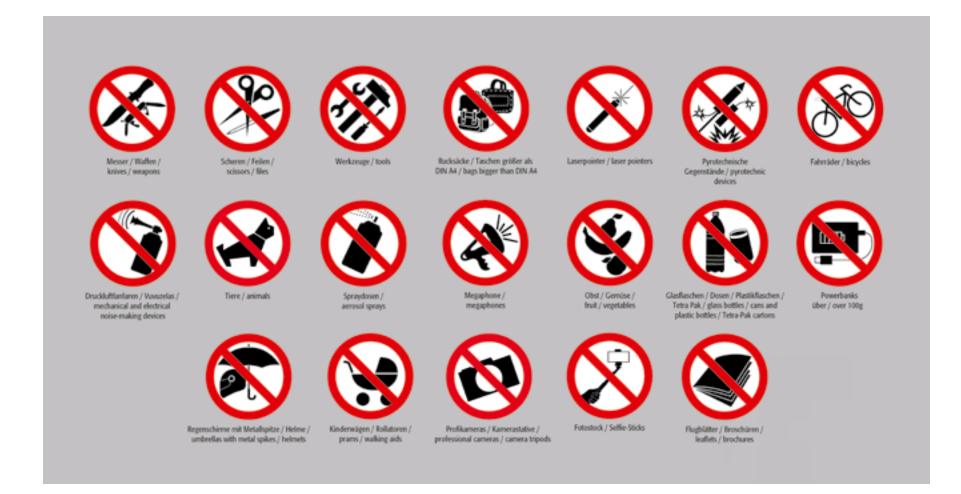

### ALLOWED

- Flags (length of the poles max. 1.50m, plastic pole) unlimited
- Drums (open at the bottom and visible only in the away fan blocks!) unlimited
- Fence flags/fan club flags (proper names) unlimited (Height max. 1,00m, if space permits fence flags in the upper tier must not be attached below the lower edge of the spit screen because of the boxes below)
- Bags up to DIN A4
- Powerbank with max. 100g

## PROHIBITED (NON EXHAUSTIVE)

- Very large flags
- Camera tripods
- Pyrotechnical devices/fireworks of any kind
- Backpacks, fabric, plastic and gym bags larger than A4 size
- Liquids, metal or glass flasks
- Powerbank over 100g and selfie sticks