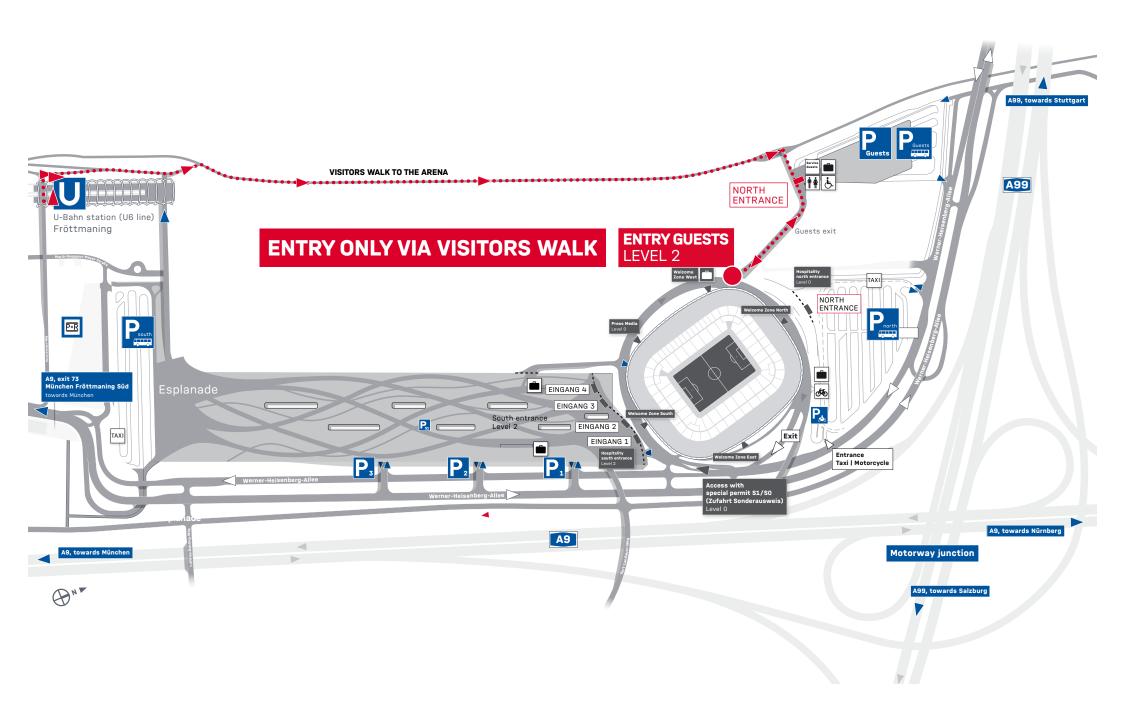

More information on entrance controls on: https://allianz-arena.com/en/matchday/entrance-controls

| STADIUM OPENS       | Two hours before kick-off.                                                                                                                                                                |
|---------------------|-------------------------------------------------------------------------------------------------------------------------------------------------------------------------------------------|
| ALCOHOL LIMIT       | Entry may be refused to obviously drunken fans.                                                                                                                                           |
| ENTRANCE            | <b>Only</b> via the entrance for visiting fans (Entrance Guests) — <b>APPENDIX 1</b>                                                                                                      |
|                     | Exception wheelchair user: Car: parking at car park P1 – entrance via "Eingang Süd" (South entrance)<br>Bus: parking at coach park P Guest – entrance via "Einlass Nord" (North entrance) |
| MATERIAL CHECK      | Seperate Check of fan items (flags, drums, fence flags) at the entrance (max. 5 people)                                                                                                   |
| PAYMENT SYSTEM      | Cashless, credit or debit card<br>https://allianz-arena.com/en/matchday/payment-systems-overview                                                                                          |
| PAULANER-FAN-TREFFS | Only open for home fans for safety reasons.                                                                                                                                               |
| BEVERAGE CUPS       | 2 Euro deposit on reusable cups.                                                                                                                                                          |

### FANS

München-Fröttmaning-North exit, A99.

| COACHES          | Parking at coach park P Guests — <b>APPENDIX 1</b><br>Parking fee: €25. Opening coach/car park on matchdays: 09.30 CET                                                                                                                                                                                                                                                                                                                           |
|------------------|--------------------------------------------------------------------------------------------------------------------------------------------------------------------------------------------------------------------------------------------------------------------------------------------------------------------------------------------------------------------------------------------------------------------------------------------------|
| CARS             | Parking in the car park for away fans (P Guests)<br>Parking fee: €10. Leaving P Guests: only possible by licence plate recognition. Payment or<br>registration of the licence plate is possible easily in advance using the <b>Allianz Arena App</b> as<br>well as <b>online</b> or on site at the payment machines at the exit to the arena. In order to avoid<br>long queues after the match, the parking fee should be paid before the match. |
| MINIVANS         | Vehicles greater than two metres in height, e.g. minivans, SUVs, etc. have to park on the coach park. The parking fee is $15$ .                                                                                                                                                                                                                                                                                                                  |
| WHEELCHAIR USERS | Cars parking only in the car park P1, level 3.<br>On matchday the first car park (P1-P3) is open from 08.00 CET. Please follow the traffic<br>management signs!<br>Access for all wheelchair users, icluding away fans, at the South entrance (Entrance 1).                                                                                                                                                                                      |
| UNDERGROUND LINE | Visiting fans (with valid tickets for the supporters section) travelling by underground line will<br>no longer access the south entrance via the esplanade but will instead be led to the<br>entrance for visiting fans via a footpath. — <b>APPENDIX 1</b><br>For departure, all visitors use the south esplanade to get to the underground station.                                                                                            |