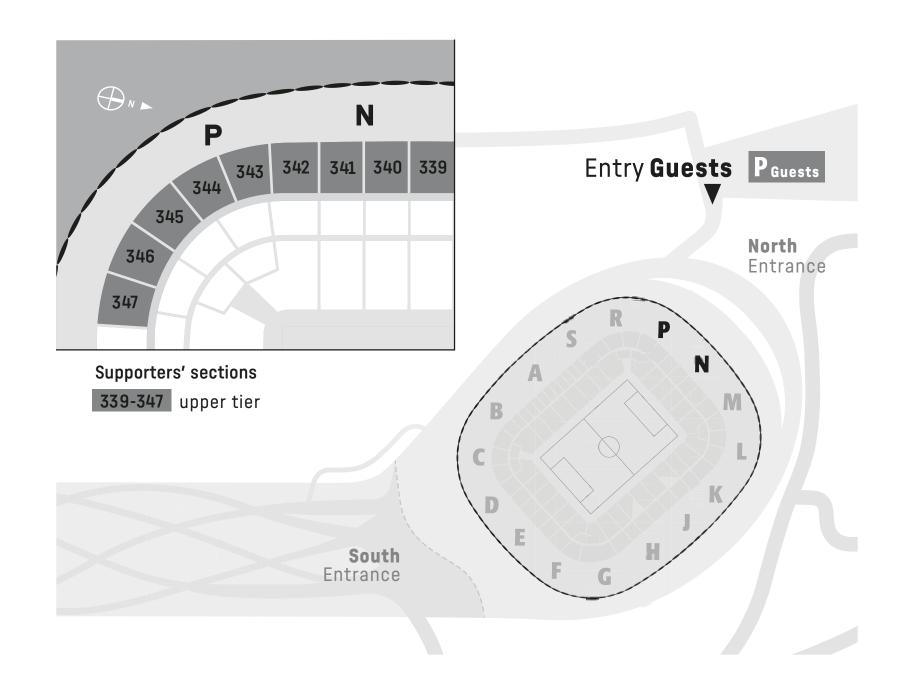

More information on entrance controls on: https://allianz-arena.com/en/matchday/entrance-controls

| STADIUM OPENS       | Two hours before kick-off.                                                                                                                                                                |
|---------------------|-------------------------------------------------------------------------------------------------------------------------------------------------------------------------------------------|
| ALCOHOL LIMIT       | Entry may be refused to obviously drunken fans.                                                                                                                                           |
| ENTRANCE            | <b>Only</b> via the entrance for visiting fans (Entrance Guests) — <b>APPENDIX 1</b>                                                                                                      |
|                     | Exception wheelchair user: Car: parking at car park P1 – entrance via "Eingang Süd" (South entrance)<br>Bus: parking at coach park P Guest – entrance via "Einlass Nord" (North entrance) |
| MATERIAL CHECK      | Seperate Check of fan items (flags, drums, fence flags) at the entrance (max. 5 people)                                                                                                   |
| PAYMENT SYSTEM      | Cashless, credit or debit card<br>https://allianz-arena.com/en/matchday/payment-systems-overview                                                                                          |
| PAULANER-FAN-TREFFS | Only open for home fans for safety reasons.                                                                                                                                               |
| BEVERAGE CUPS       | 2 Euro deposit on reusable cups.                                                                                                                                                          |

| BLOCKS          | 339 to 347 — APPENDIX 2                                                                                                                                                                                                               |
|-----------------|---------------------------------------------------------------------------------------------------------------------------------------------------------------------------------------------------------------------------------------|
| TURNSTILES      | In front of blocks 342, 343, 344 and 345.                                                                                                                                                                                             |
| FOOD AND DRINKS | Must not be taken into the blocks. Depending on the security situation, a different assessment is possible                                                                                                                            |
| FLAGS           | <b>Flag constructions</b> by ultra groups in the upper tier are tolerated (spit screen). In case of abuse, for example regarding pyrotechnical devices, the fan items and objects (flag poles, tape, fence flags) will be prohibited. |
| FENCE FLAGS     | Fence flags in the upper tier must not be attached below the lower edge of the spit screen because of the boxes below. The maximum permitted height of 1,00m will be controlled accordingly at the entrance.                          |
| SMOKING BAN     | In all blocks.                                                                                                                                                                                                                        |
| STAIRS          | Must absolutely kept free of obstructions in all blocks.                                                                                                                                                                              |

### FANS

München-Fröttmaning-North exit, A99.

| COACHES          | Parking at coach park P Guests — <b>APPENDIX 1</b><br>Parking fee: €25. Opening coach/car park on matchdays: 09.30 CET                                                                                                                                                                                                                                                                                                                           |
|------------------|--------------------------------------------------------------------------------------------------------------------------------------------------------------------------------------------------------------------------------------------------------------------------------------------------------------------------------------------------------------------------------------------------------------------------------------------------|
| CARS             | Parking in the car park for away fans (P Guests)<br>Parking fee: €10. Leaving P Guests: only possible by licence plate recognition. Payment or<br>registration of the licence plate is possible easily in advance using the <b>Allianz Arena App</b> as<br>well as <b>online</b> or on site at the payment machines at the exit to the arena. In order to avoid<br>long queues after the match, the parking fee should be paid before the match. |
| MINIVANS         | Vehicles greater than two metres in height, e.g. minivans, SUVs, etc. have to park on the coach park. The parking fee is $15$ .                                                                                                                                                                                                                                                                                                                  |
| WHEELCHAIR USERS | Cars parking only in the car park P1, level 3.<br>On matchday the first car park (P1-P3) is open from 08.00 CET. Please follow the traffic<br>management signs!<br>Access for all wheelchair users, icluding away fans, at the South entrance (Entrance 1).                                                                                                                                                                                      |
| UNDERGROUND LINE | Visiting fans (with valid tickets for the supporters section) travelling by underground line will<br>no longer access the south entrance via the esplanade but will instead be led to the<br>entrance for visiting fans via a footpath. — <b>APPENDIX 1</b><br>For departure, all visitors use the south esplanade to get to the underground station.                                                                                            |